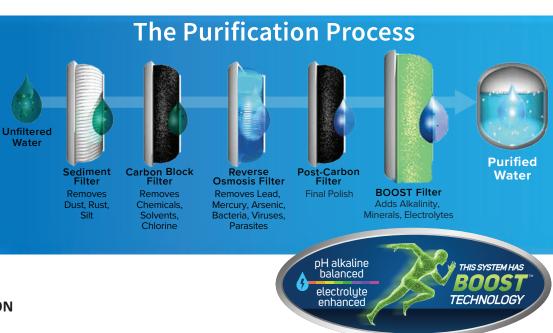

## ADVANCED 6 STAGE PURIFICATION TECHNOLOGY WITH BOOST

Enhanced alkalinity, added electrolytes and minerals

HIGH-CAPACITY SELF-DRAINING DRIP TRAY

ENERGY-SAVING MODE
Eco-Mode for reduced power consumption